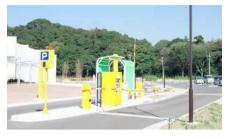

#### Entrance Monitoring

For large parking lots, high customer flow may create parking entrance congestion. Effective parking safety and management are critical concerns, especially in retail sectors.

- ANPR Cameras: With automatic number-plate recognition, cameras can recognize VIP vehicles and automatically verify entry.
- LED Display Panel Integration: By integrating an LED display panel at the entrance, all available parking resources and information can be easily displayed for customers.

- ANPR Cameras automatically recognize a vehicle's plate number and display it on the Control Center screen
- Blacklist/Whitelist function with barrier integration enables automatic VIP vehicle entrance and can be modified easily according to requirements
- LED screen displays the available lot information to customers in real-time