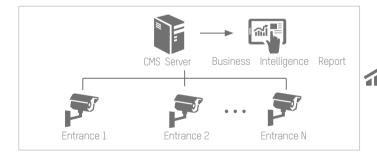

## Business Intelligence Reports

**Business Operation Assitance** 

- Generation of multiple parking area reports, including reports of multiple entries & exits, and parking times of vehicles.
- Business reports inform management personnel of daily parking and visitor statistics, such as normal parking times, etc.