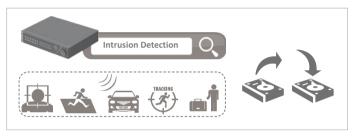

## Large Data Management Smart Backup

- Supports event footage backup
- Saves maximum storage space