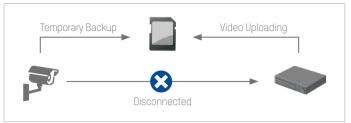

## High Data Safety Auto Network Replenishment (ANR)

- Auto backup if network connection is interrupted
- Data moves from SD card to back-end device while network connection is restored
- We recommended using Hikvision brand Micro SD card for ANR storage