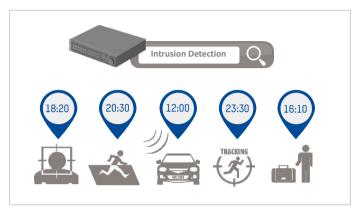

## Mega Data Management Smart Search and Play Back

- Fully compatible with Smart IPCs

- Quick, easy search for snapshots and recorded video based on plate numbers or keywords
- Playback the desired event footage at standard speed and fast-forward (up to 16X) to skip past unrelated video