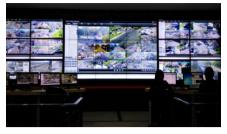

#### Security Center

Compiling all the critical video from daily operations, the central office management center is the core of a total CCTV system. It provides the utmost reliability and manageability for data protection and alarm response. It also provides a means for improvements in business operations.

- Video Management Platform: The CMS Video Platform is the core of the CCTV system to manage, view live, play back, and control all the daily operations on all connected devices.
- Monitor Display System: Everything from standalone monitors to expansive TV walls.

#### Display System

- LCD/LED/DLP video wall displays of different sizes are available to meet any requirement
- Powerful Decoder/Controller products support flexible screen jointing and window roaming
- One system supports integration of up to 72 screens into one video wall
- Supports multiple signal input types Including DVI to display signals from PCs on video walls