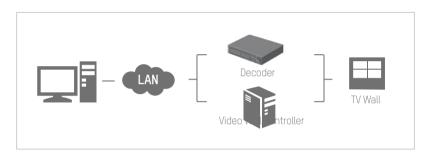

- Video Management Platform: The CMS Video Platform is the core of the CCTV system to manage, view live, play back, and control all the daily operations on all connected devices.
- Monitor Display System: Everything from standalone monitors to expansive TV walls.

#### Display System

- LCD/LED/DLP video wall displays of different sizes are available to meet any requirement
- Powerful Decoder/Controller products support flexible screen jointing and window roaming
- One system supports integration of up to 72 screens into one video wall
- Supports multiple signal input types Including DVI to display signals from PCs on video walls