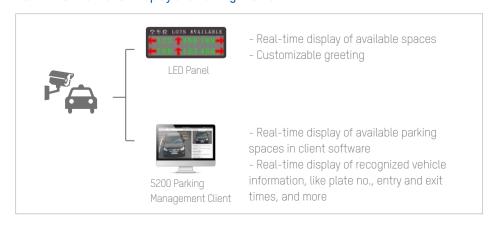

#### Entrance Monitoring

For large parking lots, high customer flow may create parking entrance congestion. Effective parking safety and management are critical concerns, especially in retail sectors.

- ANPR Cameras: With automatic number-plate recognition, cameras can recognize VIP vehicles and automatically verify entry.
- LED Display Panel Integration: By integrating an LED display panel at the entrance, all available parking resources and information can be easily displayed for customers.

- ANPR Cameras automatically recognize a vehicle's plate number and display it on the Control Center screen
- Blacklist/Whitelist function with barrier integration enables automatic VIP vehicle entrance and can be modified easily according to requirements
- LED screen displays the available lot information to customers in real-time