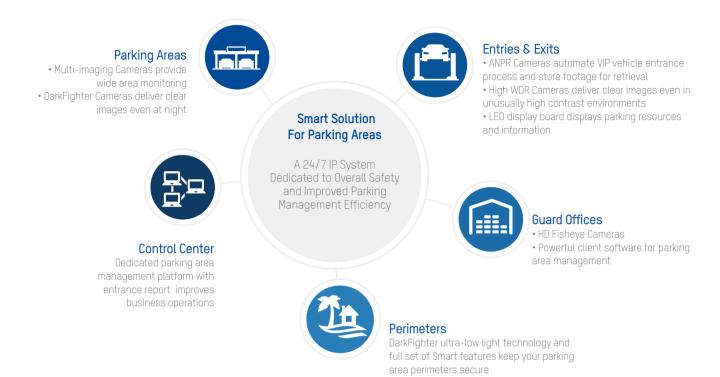

## Parking Area Monitoring

Large parking lots require vigilant management to ensure the flow of traffic and HD footage and to resolve disputes when accidents happen. Our Solution provides Smart features to keep your parking areas operating efficiently and your visitors pleased.

- Multi-Imaging Cameras: Multi-imaging camera series are equipped with four or eight fixed imagers to provide a 180-degree or 360-degree panoramic horizontal view. One HD PTZ camera can provide highly detailed images even in dimly lit environments.
- DarkFighter Cameras: Parking area lighting can be a tremendous challenge, but DarkFighter Camera captures sharp color images even at low, starlight levels.

#### Entrance Monitoring

For large parking lots, high customer flow may create parking entrance congestion. Effective parking safety and management are critical concerns, especially in retail sectors.

- ANPR Cameras: With automatic number-plate recognition, cameras can recognize VIP vehicles and automatically verify entry.
- LED Display Panel Integration: By integrating an LED display panel at the entrance, all available parking resources and information can be easily displayed for customers.

## Perimeter Protection

Utilize HD products that provide up to 4K resolution, 200m IR range, and Smart detection technologies to best protect perimeter security.

**4K PTZ Camera:** Deliver 4K HD picuture with integrated Smart Auto Tracking and Detection function to detect and identify abnormal event happending across perimeters

#### Security Center

Compiling all the critical video from daily operations, the central office management center is the core of a total CCTV system. It provides the utmost reliability and manageability for data protection and alarm response. It also provides a means for improvements in business operations.