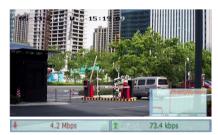

H.264 (25fps)

H.264+ [25fps]

In a static nighttime environment, the bitrate of H.264+ can reach up to 50~60Kbps, 10~20x over standard H.264 codec, that not only saves bandwidth rresources, but efficiently decreases storage requirements.