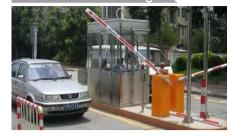

#### Entrance Monitoring

For large parking lots, high customer flow may create parking entrance congestion. Effective parking safety and management are critical concerns, especially in retail sectors.

- ANPR Cameras: With automatic number-plate recognition, cameras can recognize VIP vehicles and automatically verify entry.
- LED Display Panel Integration: By integrating an LED display panel at the entrance, all available parking resources and information can be easily displayed for customers.

- ANPR Cameras automatically recognize a vehicle's plate number and display it on the Control Center screen
- Blacklist/Whitelist function with barrier integration enables automatic VIP vehicle entrance and can be modified easily according to requirements
- LED screen displays the available lot information to customers in real-time