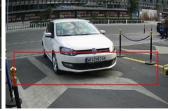

#### Entrance Monitoring

For large parking lots, high customer flow may create parking entrance congestion. Effective parking safety and management are critical concerns, especially in retail sectors.

- ANPR Cameras: With automatic number-plate recognition, cameras can recognize VIP vehicles and automatically verify entry.
- LED Display Panel Integration: By integrating an LED display panel at the entrance, all available parking resources and information can be easily displayed for customers.

- ANPR Cameras automatically recognize a vehicle's plate number and display it on the Control Center screen
- Blacklist/Whitelist function with barrier integration enables automatic VIP vehicle entrance and can be modified easily according to requirements
- LED screen displays the available lot information to customers in real-time