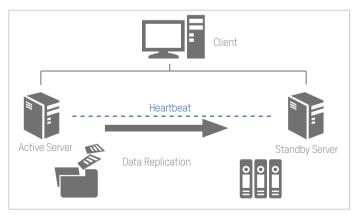

## High Data Safety Server Redundancy Design

- Active & standby servers
- "Heartbeat" function automatically backs up users' information if one server is interrupted
- Ensures users' live view and playback in case of failove