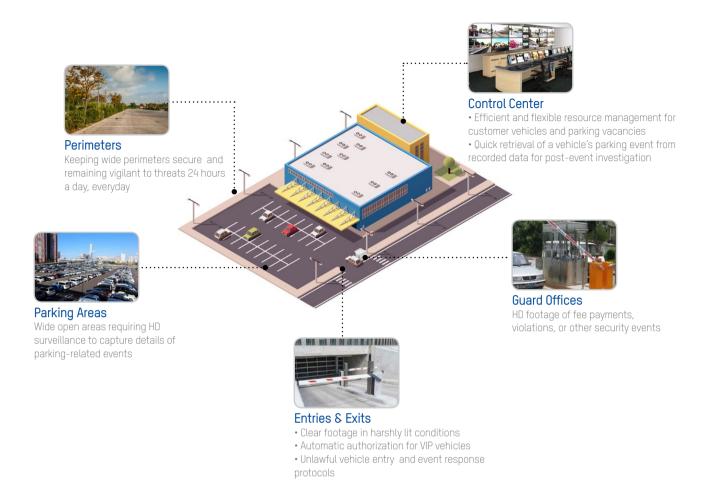

# A SMART GUARD THAT NEVER SLEEPS SMART PARKING AREAS SOLUTION

**PARKING AREAS** 

Most people don't spend much time thinking about parking area safety. But protecting vast amounts of open, accessible areas is a critical and difficult task for security personnel. 24-Hour security, every day, is essential for complete protection of customers' and visitors' vehicles – but it's not always practical. That's why Smart Parking Security Solution makes security easy. With Smart functions, statistical reports, and automated access management, our surveillance cameras, recorders, and access controllers work for you, making your job easy. With a powerful central management platform, cameras that capture sharp color images in extremely low-light environments, automated vehicle number plate recognition, and much more, we provide everything your parking area needs to ensure efficient, intelligent management – 24 hours a day, 7 days a week.

## SMART SOLUTION FOR PARKING AREAS

- Ensures 24/7 surveillance of entire parking areas
- Enhances parking lot management efficiency
- Captures reliable, high-definition footage for post-event investigation

## Parking Area Monitoring

Large parking lots require vigilant management to ensure the flow of traffic and HD footage and to resolve disputes when accidents happen. Our Solution provides Smart features to keep your parking areas operating efficiently and your visitors pleased.

#### Entrance Monitoring

For large parking lots, high customer flow may create parking entrance congestion. Effective parking safety and management are critical concerns, especially in retail sectors.

- ANPR Cameras: With automatic number-plate recognition, cameras can recognize VIP vehicles and automatically verify entry.
- LED Display Panel Integration: By integrating an LED display panel at the entrance, all available parking resources and information can be easily displayed for customers.

- ANPR Cameras automatically recognize a vehicle's plate number and display it on the Control Center screen
- Blacklist/Whitelist function with barrier integration enables automatic VIP vehicle entrance and can be modified easily according to requirements
- LED screen displays the available lot information to customers in real-time

## Perimeter Protection

Utilize HD products that provide up to 4K resolution, 200m IR range, and Smart detection technologies to best protect perimeter security.

**4K PTZ Camera:** Deliver 4K HD picuture with integrated Smart Auto Tracking and Detection function to detect and identify abnormal event happending across perimeters

#### Security Center

Compiling all the critical video from daily operations, the central office management center is the core of a total CCTV system. It provides the utmost reliability and manageability for data protection and alarm response. It also provides a means for improvements in business operations.