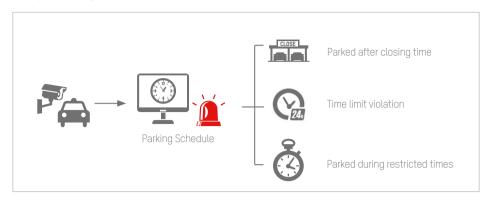

e core of the CCTV system to manage, view live, play back, and control all the daily operations on all connected devices.
- Monitor Display System: Everything from standalone monitors to expansive TV walls.



#### Display System

- LCD/LED/DLP video wall displays of different sizes are available to meet any requirement
- Powerful Decoder/Controller products support flexible screen jointing and window roaming
- One system supports integration of up to 72 screens into one video wall
- Supports multiple signal input types Including DVI to display signals from PCs on video walls

### Parking Management Efficiency Improvement Smart VIP List and Manual Plate No. Correction



#### Real-Time Information Display and Parking Events





#### Multiple Parking Violation Alarms to Expedite Response





## Centralized Management Security Operator Authority

- Centralized management of security personnel and authorities
- Security personnel have assigned authority levels, such as live view, playback, area cameras, or PTZ control
- Higher permission-level users have priority control over the system, i.e., they can takeover PTZ control, force logout of lower-level users, and more



## Business Intelligence Reports

**Business Operation Assitance** 

- Generation of multiple parking area reports, including reports of multiple entries & exits, and parking times of vehicles.
- Business reports inform management personnel of daily parking and visitor statistics, such as normal parking times, etc.





## High Data Safety Server Redundancy Design

- Active & standby servers
- "Heartbeat" fun