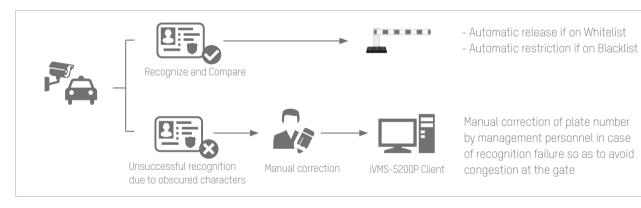

- ANPR Cameras automatically recognize a vehicle's plate number and display it on the Control Center screen
- Blacklist/Whitelist function with barrier integration enables automatic VIP vehicle entrance and can be modified easily according to requirements
- LED screen displays the available lot information to customers in real-time

### Parking Management Efficiency Improvement Smart VIP List and Manual Plate No. Correction