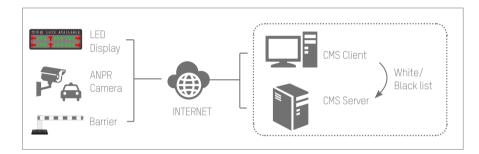

#### Entrance Monitoring

For large parking lots, high customer flow may create parking entrance congestion. Effective parking safety and management are critical concerns, especially in retail sectors.

- ANPR Cameras: With automatic number-plate recognition, cameras can recognize VIP vehicles and automatically verify entry.
- LED Display Panel Integration: By integrating an LED display panel at the entrance, all available parking resources and information can be easily displayed for customers.

- ANPR Cameras automatically recognize a vehicle's plate number and display it on the Control Center screen
- Blacklist/Whitelist function with barrier integration enables automatic VIP vehicle entrance and can be modified easily according to requirements
- LED screen displays the available lot information to customers in real-time