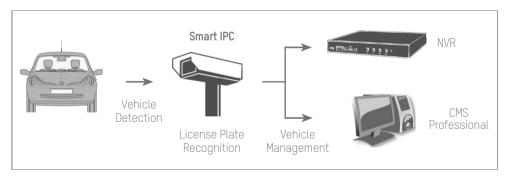

### **ANPR Module**

A critical element in access control

#### **ANPR System**

- License Plate Comparison
- B/W List Filtering
- Alarm Triggering
- Result Query
- Result Export
- Auto Network Recovery (ANR)
- ANPR Remote Configuration
- \* The exact functionalities may vary based on local strategy and product development.

#### License Plate Recognition

- Entrance Time Recording
- Plate Number Recording

## Vehicle Management

- Auto Comparison
- Blacklist Filtering
- Alarm Triggering