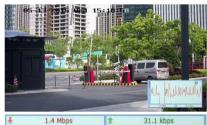

H.264 (25fps)

H.264+ [25fps]

In a static nighttime environment, the bitrate of H.264+ can reach up to 50~60Kbps, 10~20x over standard H.264 codec, that not only saves bandwidth rresources, but efficiently decreases storage requirements.