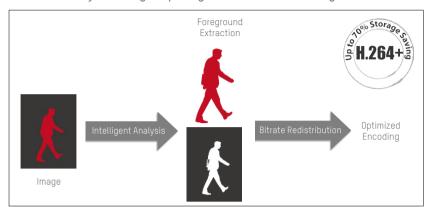

## Smart Codec - H.264+ Optimized Compression

An efficient way to manage super high resolution video footage.

#### Analytic + Compression

The moving target is extracted from the static background, using a different codec for each element.

- Background-based predictive smart encoding
- Enhanced noise suppression
- Optimized, long-term bitrate control

H.264 (25fps)

H.264+ [25fps]

In a static nighttime environment, the bitrate of H.264+ can reach up to 50~60Kbps, 10~20x over standard H.264 codec, that not only saves bandwidth rresources, but efficiently decreases storage requirements.

- more encoding improvement
- more transmission efficiency
- more storage saving