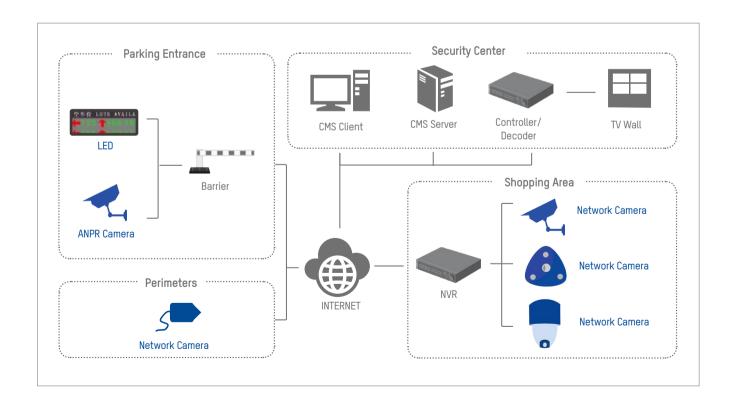

#### Entrance Monitoring

For large parking lots, high customer flow may create parking entrance congestion. Effective parking safety and management are critical concerns, especially in retail sectors.

- ANPR Cameras: With automatic number-plate recognition, cameras can recognize VIP vehicles and automatically verify entry.
- LED Display Panel Integration: By integrating an LED display panel at the entrance, all available parking resources and information can be easily displayed for customers.

- ANPR Cameras automatically recognize a vehicle's plate number and display it on the Control Center screen
- Blacklist/Whitelist function with barrier integration enables automatic VIP vehicle entrance and can be modified easily according to requirements
- LED screen displays the available lot information to customers in real-time

#### Security Center

Compiling all the critical video from daily operations, the central office management center is the core of a total CCTV system. It provides the utmost reliability and manageability for data protection and alarm response. It also provides a means for improvements in business operations.

- Video Management Platform: The CMS Video Platform is the core of the CCTV system to manage, view live, play back, and control all the daily operations on all connected devices.
- Monitor Display System: Everything from standalone monitors to expansive TV walls.