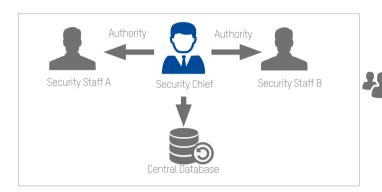

## Centralized Management Security Operator Authority

- Centralized management of security personnel and authorities
- Security personnel have assigned authority levels, such as live view, playback, area cameras, or PTZ control
- Higher permission-level users have priority control over the system, i.e., they can takeover PTZ control, force logout of lower-level users, and more